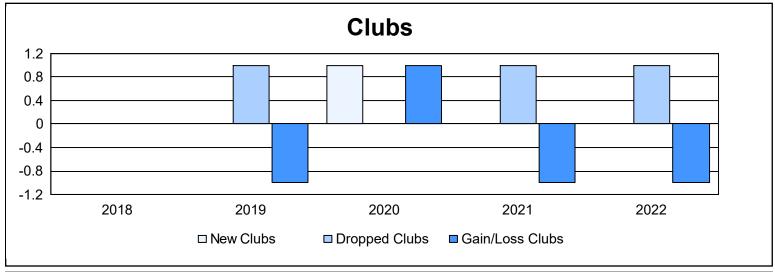

District 111OM As of June 2022 Cumulative

| Year      | New<br>Clubs | Dropped<br>Clubs | Gain/<br>Loss<br>Clubs | New<br>Members | Charter<br>Members | Reinstate<br>Members | Transfer<br>Members | Total<br>Member<br>Added | Total<br>Members<br>Dropped | Gain/<br>Loss<br>Members |
|-----------|--------------|------------------|------------------------|----------------|--------------------|----------------------|---------------------|--------------------------|-----------------------------|--------------------------|
| 2017-2018 | 0            | 0                | 0                      | 66             | 0                  | 2                    | 3                   | 71                       | 80                          | -9                       |
| 2018-2019 | 0            | 1                | -1                     | 75             | 0                  | 1                    | 3                   | 79                       | 106                         | -27                      |
| 2019-2020 | 1            | 0                | 1                      | 57             | 24                 | 0                    | 7                   | 88                       | 83                          | 5                        |
| 2020-2021 | 0            | 1                | -1                     | 58             | 0                  | 1                    | 2                   | 61                       | 81                          | -20                      |
| 2021-2022 | 0            | 1                | -1                     | 56             | 0                  | 1                    | 3                   | 60                       | 78                          | -18                      |
| Average   | 0            | 1                | 0                      | 62             | 5                  | 1                    | 4                   | 72                       | 86                          | -14                      |