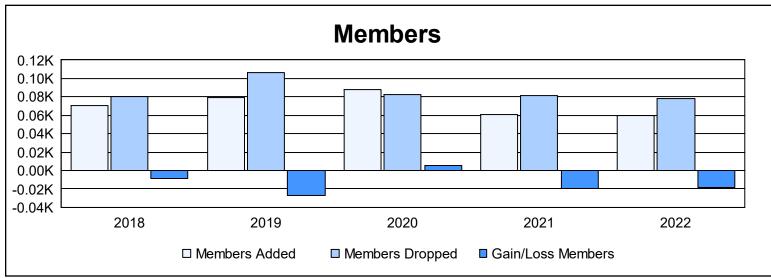

District 111OM As of June 2022 Cumulative

| Year      | New<br>Clubs | Dropped<br>Clubs | Gain/<br>Loss<br>Clubs | New<br>Members | Charter<br>Members | Reinstate<br>Members | Transfer<br>Members | Total<br>Member<br>Added | Total<br>Members<br>Dropped | Gain/<br>Loss<br>Members |
|-----------|--------------|------------------|------------------------|----------------|--------------------|----------------------|---------------------|--------------------------|-----------------------------|--------------------------|
| 2017-2018 | 0            | 0                | 0                      | 66             | 0                  | 2                    | 3                   | 71                       | 80                          | -9                       |
| 2018-2019 | 0            | 1                | -1                     | 75             | 0                  | 1                    | 3                   | 79                       | 106                         | -27                      |
| 2019-2020 | 1            | 0                | 1                      | 57             | 24                 | 0                    | 7                   | 88                       | 83                          | 5                        |
| 2020-2021 | 0            | 1                | -1                     | 58             | 0                  | 1                    | 2                   | 61                       | 81                          | -20                      |
| 2021-2022 | 0            | 1                | -1                     | 56             | 0                  | 1                    | 3                   | 60                       | 78                          | -18                      |
| Average   | 0            | 1                | 0                      | 62             | 5                  | 1                    | 4                   | 72                       | 86                          | -14                      |